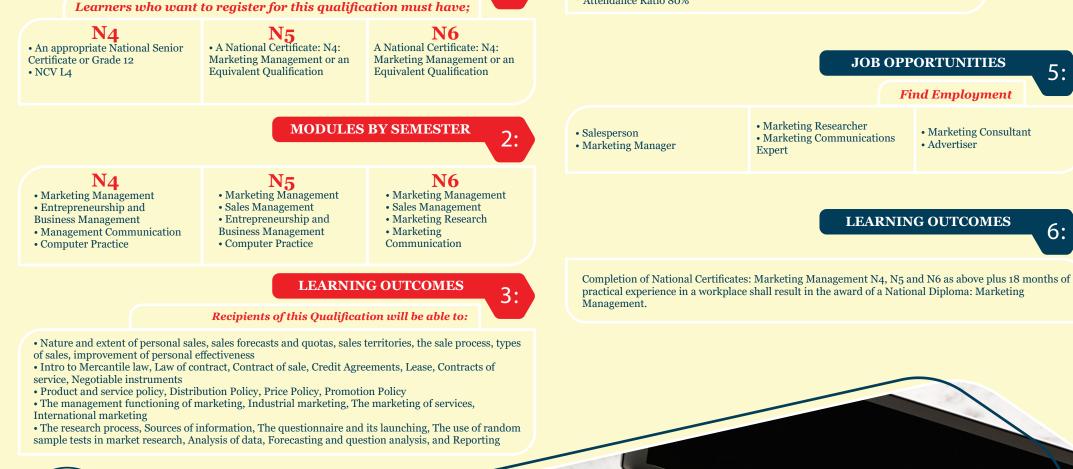

#### **NC: MARKETING MANAGEMENT** N4-N6 (18 MONTHS)

ENTRY LEVEL REQUIREMENTS

#### N4

This qualification has been designed to allow entry into N5.

**N5** This qualification has been designed to allow entry into N6.

**N6** Higher certificate, Diploma or Bachelor's Degree.

The following criteria must be met in order to write the National DHET Examinations \* DP 40%

\* Attendance Ratio 80%

1: